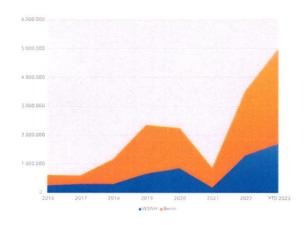

The report analyzed numerous metrics to compare Coös County facilities to its peers in New Hampshire and regionally (Northern Vermont and Maine) and found the following:

- Both Coös County nursing facilities (West Stewartstown Nursing Home and CCNH)
  have the highest quality of care ratings from Centers for Medicare and
  Medicaid Services (CMS), above the average of their peers.
- Both facilities have staffing levels above the industry average. This contributes to a higher cost of patient care as compared to their peers.
- Overall occupancy declined (particularly in West Stewartstown) and increasing costs is resulting in financial losses from resident care services.
- The high number of patients on Medicaid with an insufficient Medicaid reimbursement rate is contributing to financial losses in both facilities.
- Additionally, Medicare, private, and commercial insurance reimbursements do not cover current care costs.

Thus, the nursing home facilities operate in a structural deficit situation due to inadequate Medicaid, Medicare and private reimbursement rates which is exacerbated by generous

personnel benefits.

The COVID pandemic worsened the situation on both the revenue and cost side. It contributed to lower occupancy rates and higher personnel costs as institutions nationwide supplemented inhouse nursing with high priced contract nursing. Contract labor utilization was at its highest in Q2 2023 in Rockingham (24%), Merrimack (22%), and Coos (21%) Counties.