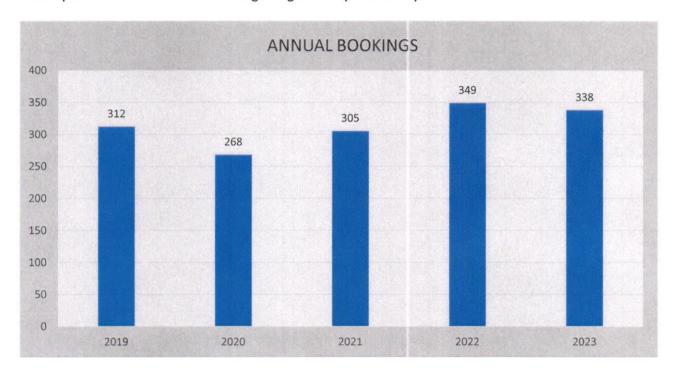

tion, and Coös County Administration.

Respectfully Submitted, Laura Mills, BSN, RN-BC, NHA Nursing Home Administrator Coös County Nursing Hospital

# COÖS COUNTY DEPARTMENT OF CORRECTIONS REPORT OF THE SUPERINTENDENT

2023 population statistics were very similar to 2022. Male inmates in Coös County served 6,279 Days in 2023, resulting in an average daily male population of 17 in the building. Housing both sentenced and pretrial inmates, the facility averaged a 64 (pretrial)/ 35 (sentenced) housing ratio for 2022. Detained mainly at Grafton County Department of Corrections, female inmates served 1,204 days in 2022. There were 37 Protective Custody admissions during 2023. The department had a total of 301 intakes in 2023, as compared to 303 in 2022. The average length of stay was 27 days.



Operations in 2023 have been extremely focused on opioid abatement and rehabilitation services. The department has been working towards building its treatment services. There are numerous agencies in Coös County that are focused on this type of work and delivery of services to the justice involved population, which makes for a fantastic opportunity for the department. In 2022, state leaders in New Hampshire launched a Justice Reinvestment Initiative effort to address the high and persistent utilization of public health and county jail resources by people with mental illnesses and substance use disorders (behavioral health conditions). For the project, CSG Justice Center staff conducted extensive analysis of case-level data from county jails as well as Medicaid claims data from the Depart