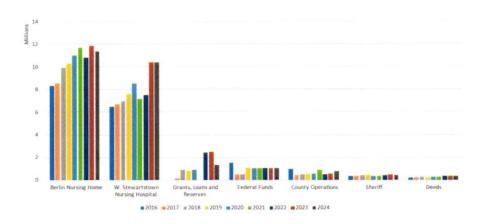

As you may know, county government in New Hampshire is statutorily tasked with providing some of the costliest governmental services – healthcare and corrections. In the case of Coös, healthcare services comprise 80% of the county budget.

The report analyzed numerous metrics to compare Coös County facilities to its peers in New Hampshire and regionally (Northern Vermont and Maine) and found the following:

- Both Coös County nursing facilities (West Stewartstown Nursing Home and CCNH)
  have the highest quality of care ratings from Centers for Medicare and
  Medicaid Services (CMS), above the average of their peers.
- Both facilities have staffing levels above the industry average. This contributes to a higher cost of patient care as compared to their peers.
- Overall occupancy declined (particularly in West Stewartstown) and increasing costs is resulting in financial losses from resident care services.
- The high number of patients on Medicaid with an insufficient Medicaid reimbursement rate is contributing to financial losses in both facilities.
- Additionally, Medicare, private, and commercial insurance reimbursements do not cover current care costs.