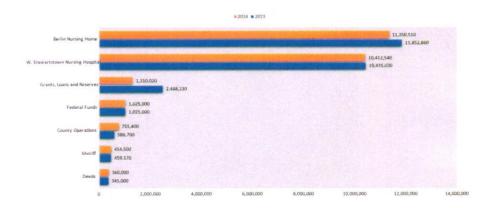

#### **COÖS COUNTY TREASURER'S REPORT - 2023**

In 2023, the towns, unincorporated places and City of Berlin paid a total county tax of \$16,313,460, the same amount as 2022. However, the actual share of the amount charged to each town, unincorporated place and city varies from year-to-year dependent on the annual equalized value of each municipality in the county (as determined by the NH Department of Revenue Administration-DRA). For example, in 2022 the City of Berlin's share of the county tax was \$2,489,525 and in 2023 Berlin's share was \$2,168,516 – a decrease of \$321,009. In contrast, my home town of Colebrook paid \$725,650 in 2022 and \$941,341 in 2023 – an increase of \$215,691. Each municipality's equalized value changes annually, especially in years where the town, city or place is re-evaluated as required by DRA every five years.