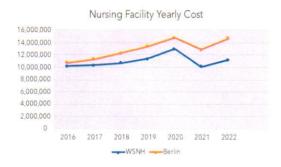

The report analyzed numerous metrics to compare Coös County facilities to its peers in New Hampshire and regionally (Northern Vermont and Maine) and found the following:

- Both Coös County nursing facilities (West Stewartstown Nursing Home and CCNH)
  have the highest quality of care ratings from Centers for Medicare and
  Medicaid Services (CMS), above the average of their peers.
- Both facilities have staffing levels above the industry average. This contributes to a higher cost of patient care as compared to their peers.
- Overall occupancy declined (particularly in West Stewartstown) and increasing costs is resulting in financial losses from resident care services.
- The high number of patients on Medicaid with an insufficient Medicaid reimbursement rate is contributing to financial losses in both facilities.
- Additionally, Medicare, private, and commercial insurance reimbursements do not cover current care costs.

Thus, the nursing home facilities operate in a structural deficit situation due to inadequate Medicaid, Medicare and private reimbursement rates which is exacerbated by generous

personnel benefits.

The COVID pandemic worsened the situation on both the revenue and cost side. It contributed to lower occupancy rates and higher personnel costs as institutions nationwide supplemented inhouse nursing with high priced contract nursing. Contract labor utilization was at its highest in Q2 2023 in Rockingham (24%), Merrimack (22%), and Coos (21%) Counties.