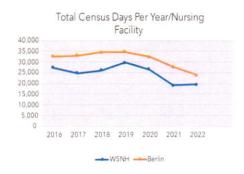

The report analyzed numerous metrics to compare Coös County facilities to its peers in New Hampshire and regionally (Northern Vermont and Maine) and found the following:

- Both Coös County nursing facilities (West Stewartstown Nursing Home and CCNH)
  have the highest quality of care ratings from Centers for Medicare and
  Medicaid Services (CMS), above the average of their peers.
- Both facilities have staffing levels above the industry average. This contributes to a higher cost of patient care as compared to their peers.
- Overall occupancy declined (particularly in West Stewartstown) and increasing costs is resulting in financial losses from resident care services.
- The high number of patients on Medicaid with an insufficient Medicaid reimbursement rate is contributing to financial losses in both facilities.
- Additionally, Medicare, private, and commercial insurance reimbursements do not cover current care costs.

Thus, the nursing home facilities operate in a structural deficit situation due to inadequate Medicaid, Medicare and private reimbursement rates which is exacerbated by generous

personnel benefits.

The COVID pandemic worsened the situation on both the revenue and cost side. It contributed to lower occupancy rates and higher personnel costs as institutions nationwide supplemented inhouse nursing with high priced contract nursing. Contract labor utilization was at its highest in Q2 2023 in Rockingham (24%), Merrimack (22%), and Coos (21%) Counties.