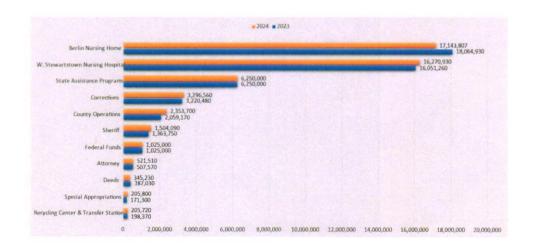

#### **COÖS COUNTY TREASURER'S REPORT - 2023**

In 2023, the towns, unincorporated places and City of Berlin paid a total county tax of \$16,313,460, the same amount as 2022. However, the actual share of the amount charged to each town, unincorporated place and city varies from year-to-year dependent on the annual equalized value of each municipality in the county (as determined by the NH Department of Revenue Administration-DRA). For example, in 2022 the City of Berlin's share of the county tax was \$2,489,525 and in 2023 Berlin's share was \$2,168,516 – a decrease of \$321,009. In contrast, my home town of Colebrook paid \$725,650 in 2022 and \$941,341 in 2023 – an increase of \$215,691. Each municipality's equalized value changes annually, especially in years where the town, city or place is re-evaluated as required by DRA every five years.