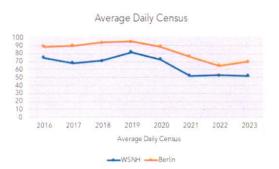

The report analyzed numerous metrics to compare Coös County facilities to its peers in New Hampshire and regionally (Northern Vermont and Maine) and found the following:

- Both Coös County nursing facilities (West Stewartstown Nursing Home and CCNH)
  have the highest quality of care ratings from Centers for Medicare and
  Medicaid Services (CMS), above the average of their peers.
- Both facilities have staffing levels above the industry average. This contributes to a higher cost of patient care as compared to their peers.
- Overall occupancy declined (particularly in West Stewartstown) and increasing costs is resulting in financial losses from resident care services.
- The high number of patients on Medicaid with an insufficient Medicaid reimbursement rate is contributing to financial losses in both facilities.
- Additionally, Medicare, private, and commercial insurance reimbursements do not cover current care costs.

Thus, the nursing home facilities operate in a structural deficit situation due to inadequate Medicaid, Medicare and private reimbursement rates which is exacerbated by generous

personnel benefits.

The COVID pandemic worsened the situation on both the revenue and cost side. It contributed to lower occupancy rates and higher personnel costs as institutions nationwide supplemented inhouse nursing with high priced contract nursing. Contract labor utilization was at its highest in Q2 2023 in Rockingham (24%), Merrimack (22%), and Coos (21%) Counties.