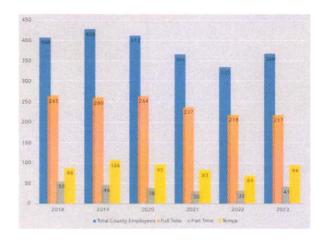

The Berry Dunn report provides the context for a strategic discussion regarding the nursing homes and a clear path forward to reduce costs and increase revenue in the immediate future.

The County has 350 employees plus 16 elected officials. 214 are full time employees (FTE) with benefits (minimum 30 hours per week) and 42 part time employees. The West Stewartstown Nursing Home has 84 FTE, the Berlin Nursing Home 90, and Corrections 19.