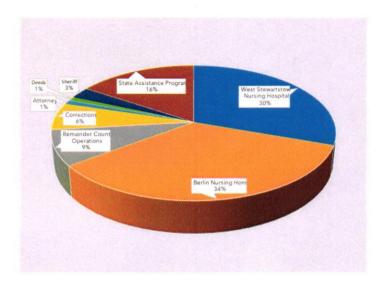

As you may know, county government in New Hampshire is statutorily tasked with providing some of the costliest governmental services – healthcare and corrections. In the case of Coös, healthcare services comprise 80% of the county budget.