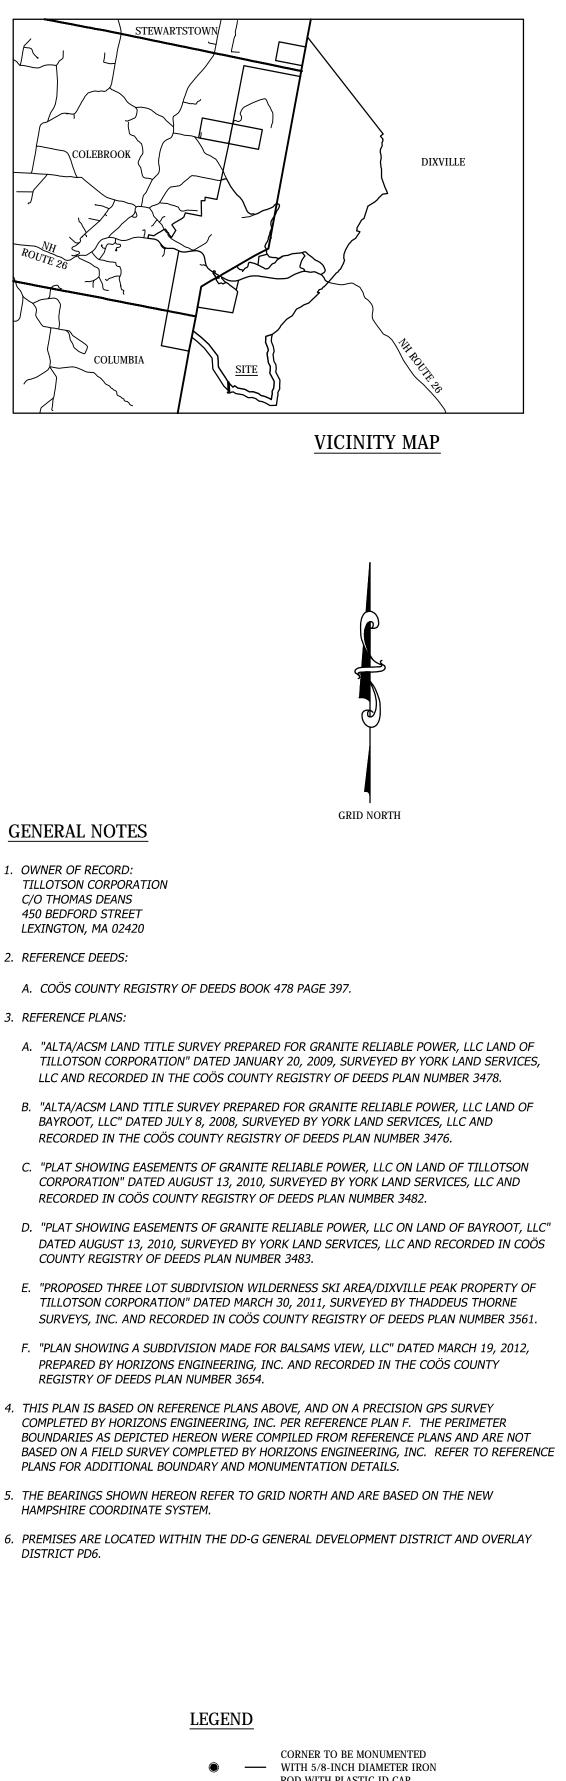

----- EASEMENT LINE

+ + +

+

+

ROD WITH PLASTIC ID CAP BOUNDARY LINE

ABUTTING PROPERTY BOUNDARY (APPROXIMATE)

PD-6 ZONING DISTRICT (STEEP SLOPES, HIGH ELEV)

----- CONSERVATION EASEMENT - SOCIETY FOR PROTECTION OF NEW HAMPSHIRE FORESTS