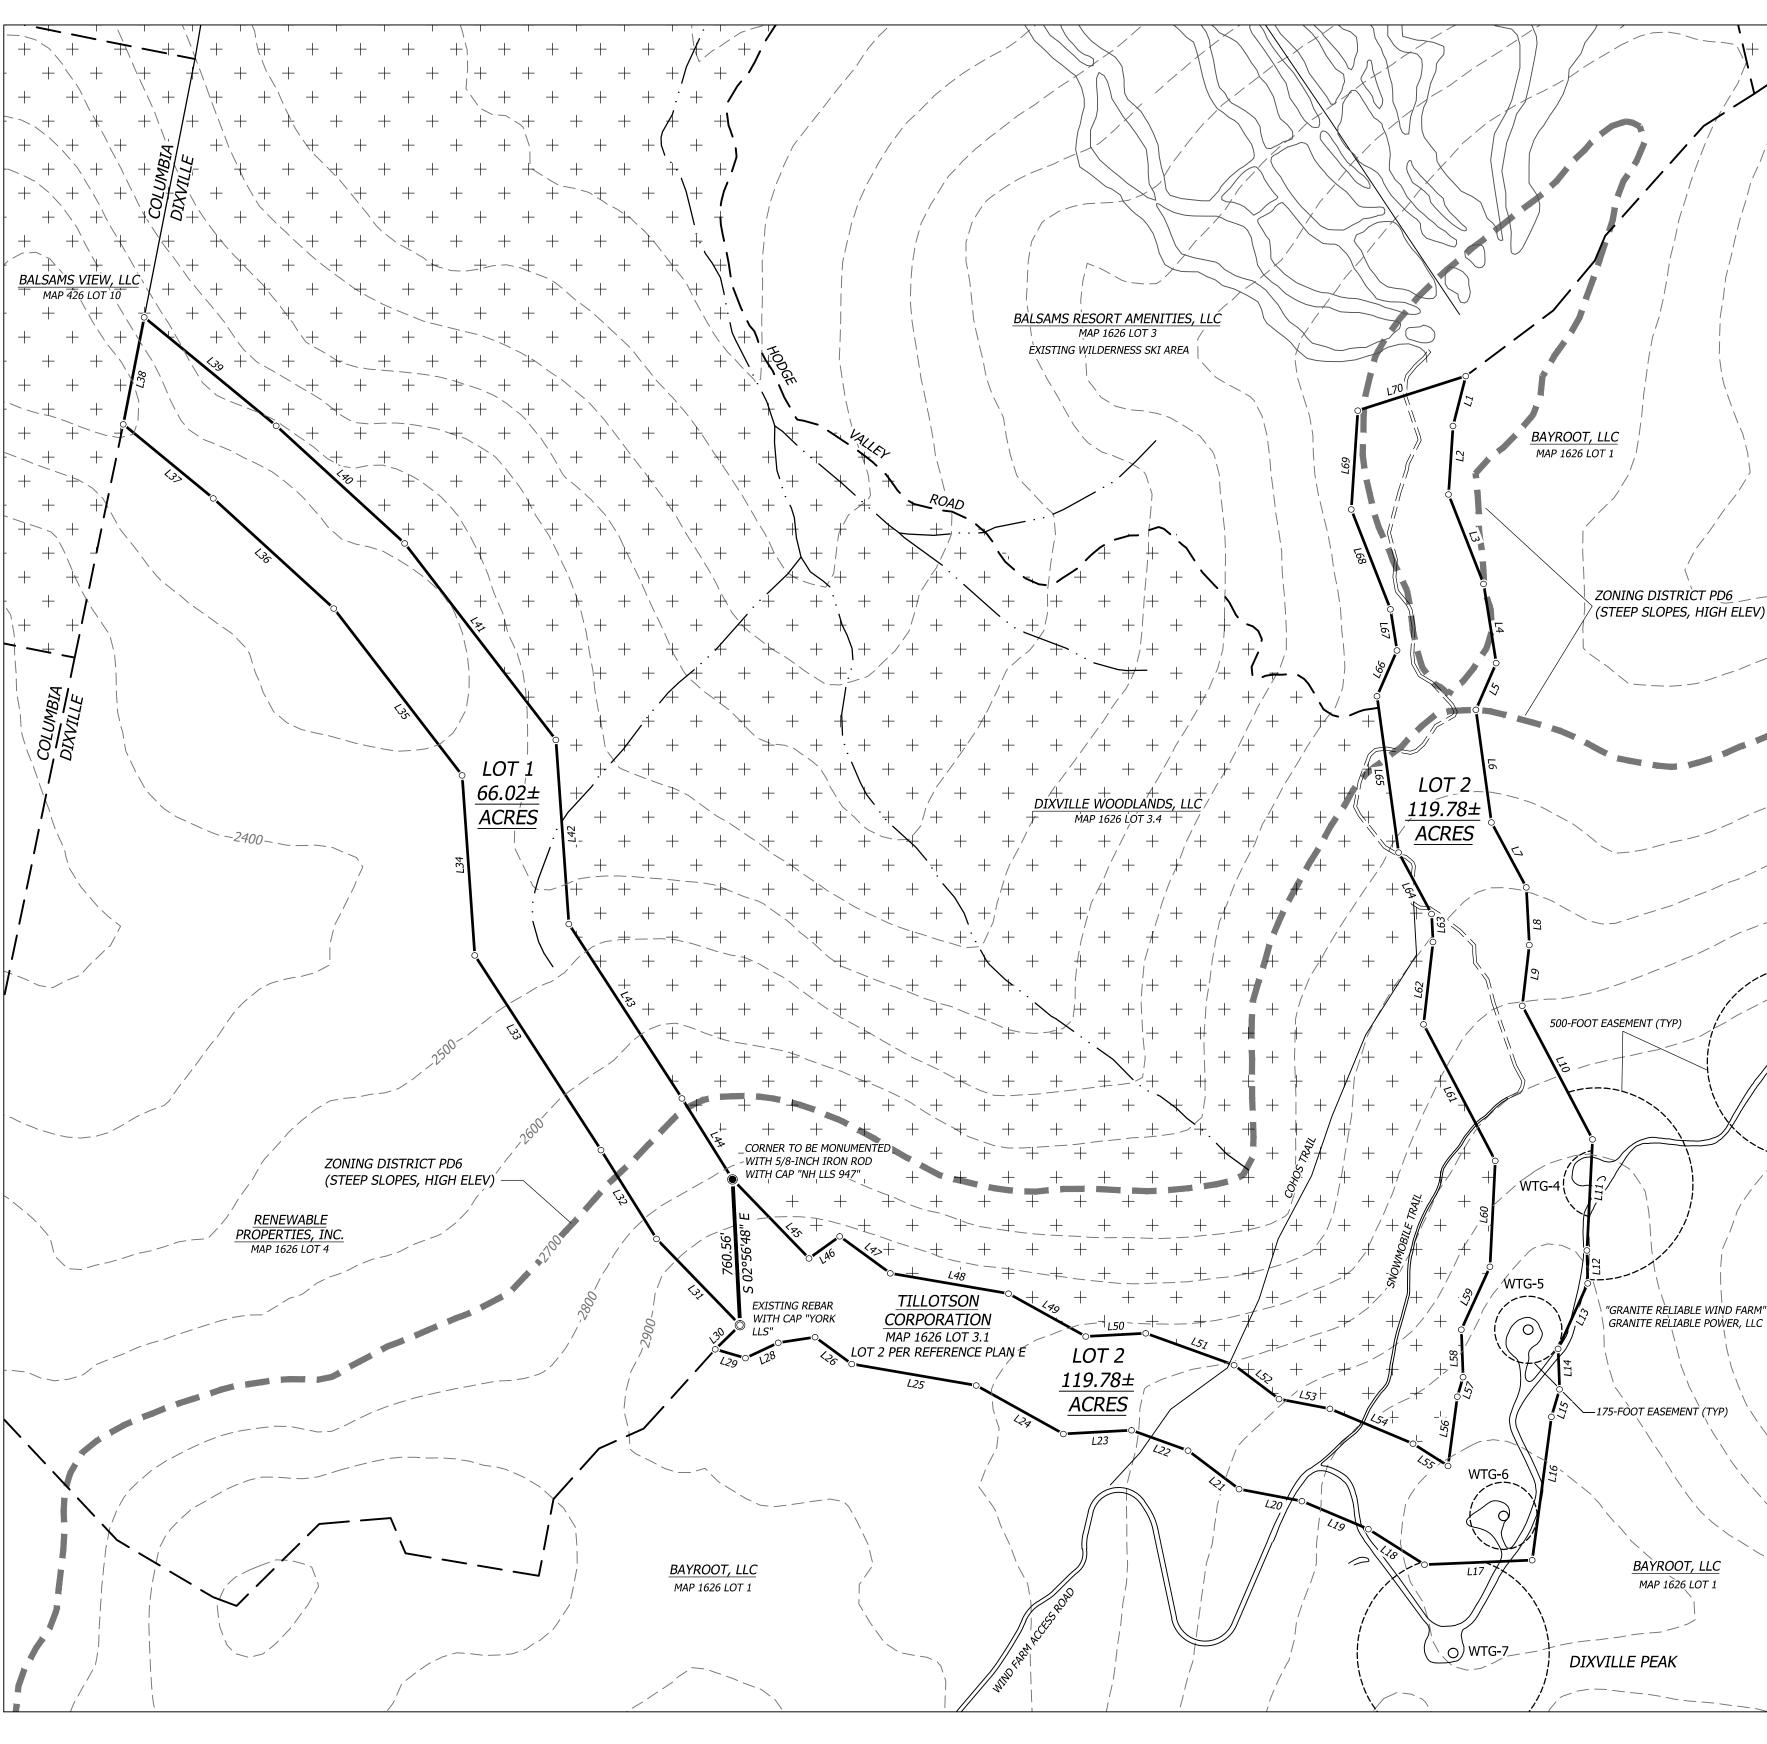

----- EASEMENT LINE

+ + +

+

+

ROD WITH PLASTIC ID CAP BOUNDARY LINE

ABUTTING PROPERTY BOUNDARY (APPROXIMATE)

PD-6 ZONING DISTRICT (STEEP SLOPES, HIGH ELEV)

----- CONSERVATION EASEMENT - SOCIETY FOR PROTECTION OF NEW HAMPSHIRE FORESTS